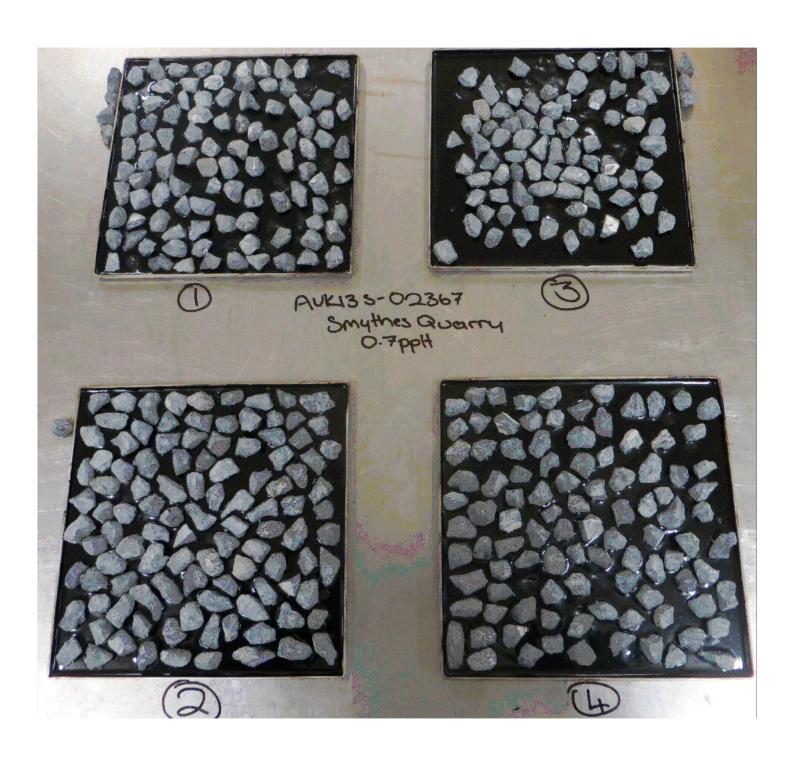

### **Test Results**

| Description                         | Method         | Result            | Limits |
|-------------------------------------|----------------|-------------------|--------|
| Adhesion Agent Used                 | WDSC B301-89T# | Aggbind 75        | N/A    |
| Adhesion Agent Dosage [pph]         |                | 0.7               | N/A    |
| Binder Type                         |                | 180/200           | N/A    |
| Cutter Used                         |                |                   | N/A    |
| Cutter Dosage [pph]                 |                |                   | N/A    |
| Geological Description of Aggregate |                | Crushed Aggregate | N/A    |
| Material Sieved Between [mm]        |                | 13.2 - 9.5mm      | N/A    |
| Sample Washed?                      |                | Washed            | N/A    |
| Test Temperature [°C]               |                | 25.0              | N/A    |
| Adhesion Set Up Period [hrs]        |                | 2.5               | N/A    |
| Adhesion Value                      |                | 98                | ≥80    |
| T-Value                             |                | 1.3               | ≤2     |

#### Comments